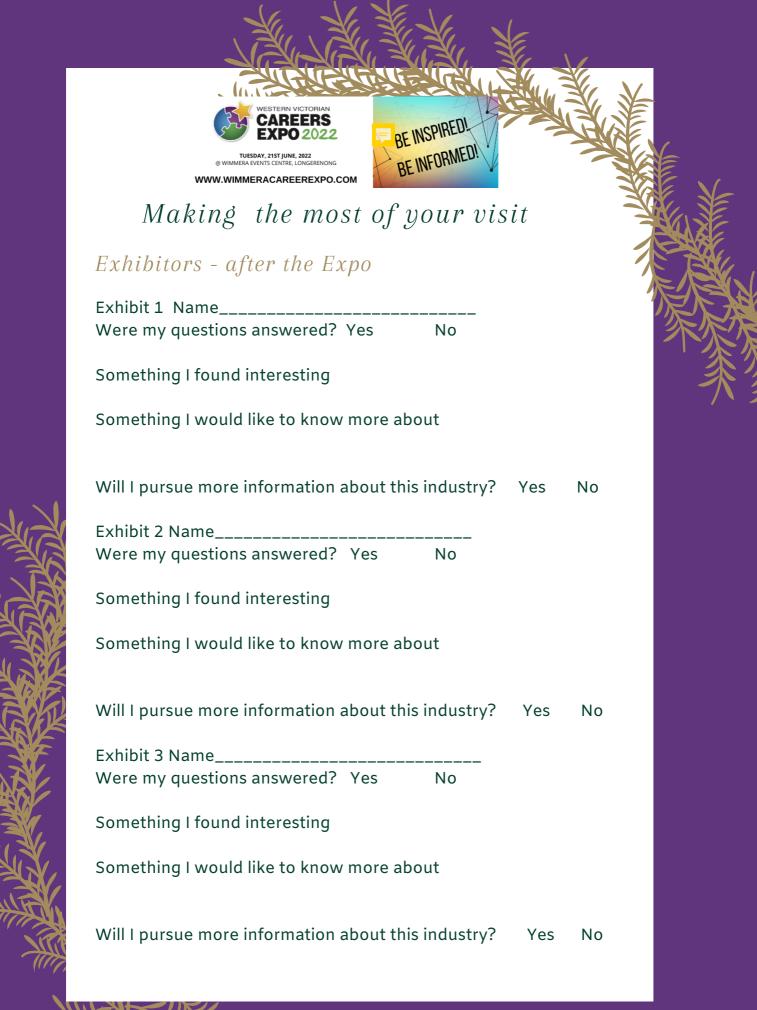

### Exhibitors

List 3 Exhibits you wish to visit and 3 questions you wish to ask them

| Exhibit 1 Name<br>Q1.      |
|----------------------------|
| Q2.                        |
| Q3.                        |
| Contact details of Exhibit |
| Exhibit 2 Name<br>Q1.      |
| Q2.                        |
| Q3.                        |
| Contact details of Exhibit |
| Exhibit 3 Name<br>Q1.      |
| Q2.                        |
| Q3.                        |
| Contact details of Exhibit |