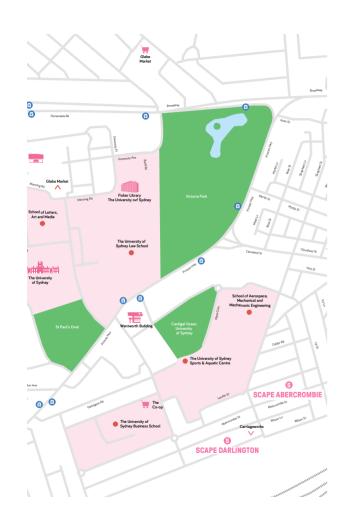

## Buildings that give you more.

While we wanted to make our rooms as comfortable as possible, we also know the power of crossed paths and chance encounters. The friendships and connections you make at university and beyond are life changing. So our buildings are built to give people places to meet up, wind down and work together.

Communal kitchen

Games room

- 24/7 staff support
- Mega cinema screen
- Study zones with super fast Wi-Fi
- Outdoor courtyard

With all these great benefits and more, you won't find anything quite like a Scape building.