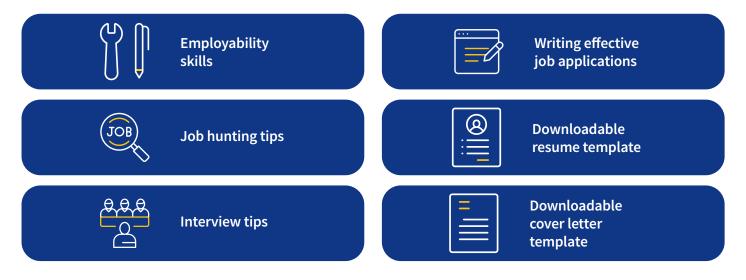

### Job Seeker Toolkit

So, now you've got a better idea of where you're headed. What next? Our comprehensive Job Seeker Toolkit has all the tips and guidance you need to take the next step, including:

Our Career Hub Team is here to help you find your way around Career Hub and browse and apply for jobs. You can also chat with a Careers Advisor about your options and any questions you might have about becoming an apprentice or trainee.